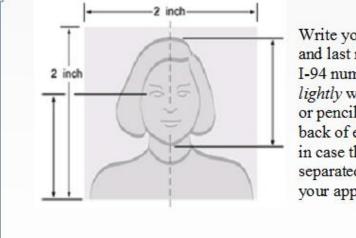

#### Photo Requirements

Write your first and last name and I-94 number *lightly* with a pen or pencil on the back of each photo in case they get separated from your application.

Well-composed Photo Composition Examples

\*

To see a full description of the OPT photos specifications; visit the U.S. Department of State website here: http://travel.state.gov/content/visas/english/general/photos/photo-composition-template.html#

Please be advised that ISSS is not responsible for any rejections due to incorrect photos.