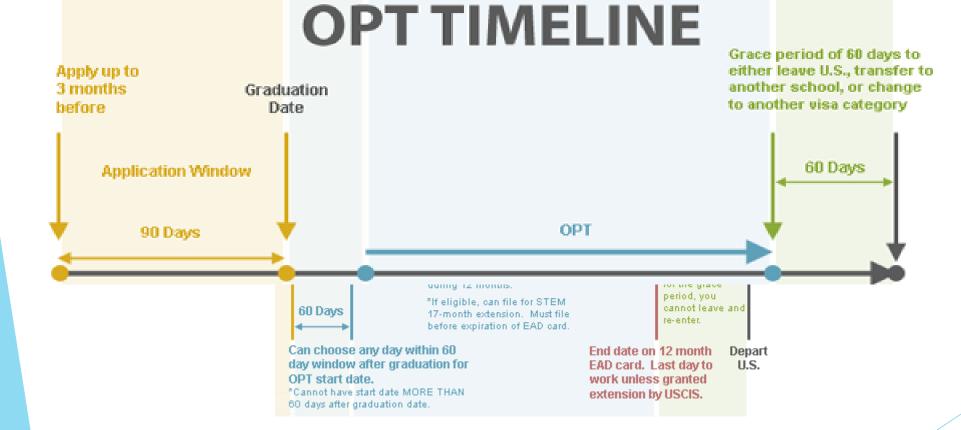

following questions to see if you might qualify:

- ✓ Have you been a full-time F-1 student in good standing for at least 1 full academic year?
- ✓ Are you currently maintaining F-1 status?
- ✓ Is our proposed work directly related to your major area of study?

# Before you apply - STEPS

#### Step 1

- Check eligibility
- Check the OPT Checklist and collect all required documents

#### Step 2

- Select type of OPT (Pre, Post, STEM)
- Calculate Full-Time CPT dates (only for Pre and Post OPT)
- Confirm the Program End Date (Post OPT only)
- Ask the academic advisor to sign the OPT Form

#### Step 3

- Choose OPT dates (Pre and Post only)
- Bring 1 set of copies of all required documents to the Gordon- Zeto Center
- Mail the OPT application package to USCIS timely!



#### F-1 OPT Timeline



#### I-765 Form

|                                                                                                                                                                     |                                                                            |                          |                                                                    |                                  |                          |         |            |                 |                | tion |
|---------------------------------------------------------------------------------------------------------------------------------------------------------------------|----------------------------------------------------------------------------|--------------------------|------------------------------------------