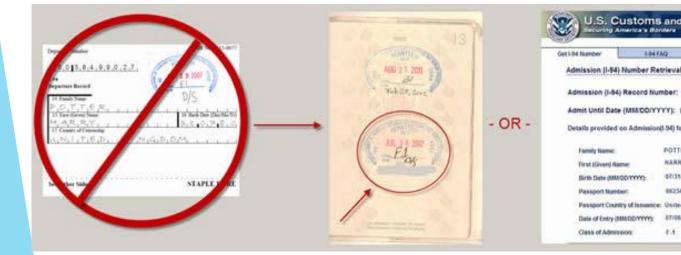

#### **I-94 Documents**

U.S. Customs and

Family Neme:

First (Gven) Name

Pessport Number

**Cless of Admission** 

Birth Date (MMDD/YYYY)

Passport Country of Issuance: Unite-Date of Entry (SMLDD YYYY):