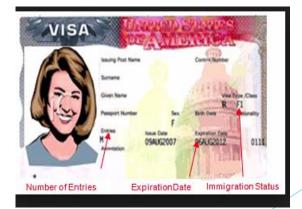

#### **I-94 Documents**

U.S. Customs and

Family Neme:

First (Gven) Name

Pessport Number

**Cless of Admission** 

Birth Date (MMDD/YYYY)

Passport Country of Issuance: Unite-Date of Entry (SMLDD YYYY):